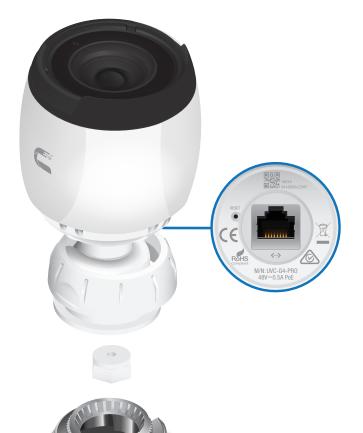

- 4K Ultra HD (3840 x 2160), 50 FPS
- F 4.24 12.66 mm, f/1.53 f/3.3
- Wide-Angle/Zoom Lens
- OS08A20 Sensor, 1/1.8"
- IP67-Rated Weather Resistance
- Enhanced Low-Light Performance
- Integrated High-Power Infrared LEDs
- 802.3af/802.3at support
- Built-in Microphone
- · Wall, Ceiling, or Pole Mount

## SPECIFICATIONS

|                                                         | UVC-G4-PRO                                        |
|---------------------------------------------------------|---------------------------------------------------|
| Dimensions (Without Mounting Plate)                     | Ø 86 x 153 mm (Ø 3.39 x 6.02")                    |
| Weight (Without Mounting Plate)                         | 700 g (1.54 lb)                                   |
| Networking Interface                                    | (1) 10/100/1000 Ethernet Port                     |
| Management Interface<br>Managed Mode<br>Standalone Mode | UniFi Protect<br>Camera Integrated Web UI         |
| Sensor                                                  | OS08A20, 1/1.8"                                   |
| Lens                                                    | F 4.24 - 12.66 mm; <i>f</i> /1.53 - <i>f</i> /3.3 |
| Night Mode                                              | IR LEDs with Mechanical IR Cut Filter             |
| Microphone                                              | Yes                                               |
| Button                                                  | Factory Reset Button                              |
| Power Method                                            | IEEE 802.3af/at                                   |
| Power Supply                                            | 802.3af/802.3at or UniFi PoE Switch               |
| Maximum Power Consumption                               | 12.5W                                             |
| Mounting                                                | Wall/Ceiling/Pole                                 |
| Operating Temperature                                   | -20 to 50° C (-4 to 122° F)                       |
| Operating Humidity                                      | 0 to 90% Noncondensing                            |
| Weatherproofing                                         | IP67                                              |