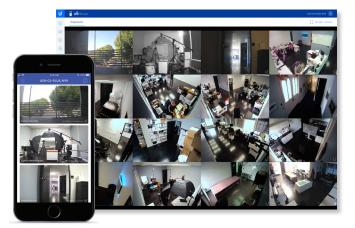

#### **Live View**

View up to 20 live camera feeds in a single window. With basic and advanced template options available, choose the live view template that's right for you.