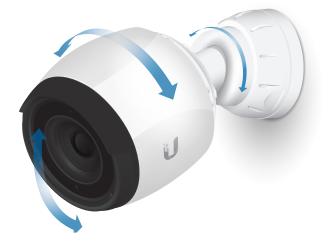

#### Model: UVC-G4-PRO

The G4 Pro camera features a powered zoom lens and crisp 4K Ultra HD video performance with infrared capability. The versatile 3-axis mount enables indoor or outdoor installation of the camera. The camera has infrared LEDs with an automatic IR cut filter for day and night surveillance.