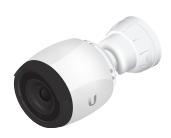

## Introduction

The UniFi<sup>®</sup> Protect Camera, model UVC-G4-PRO, represents the next generation of cameras designed for use with the UniFi Protect surveillance management system. This camera offers 4K Ultra HD resolution for day or night use and integrates with the UniFi Protect software for powerful and flexible IP video management.

#### Model: UVC-G4-PRO

The G4 Pro camera features a powered zoom lens and crisp 4K Ultra HD video performance with infrared capability. The versatile 3-axis mount enables indoor or outdoor installation of the camera. The camera has infrared LEDs with an automatic IR cut filter for day and night surveillance.

- 4K Ultra HD (3840 x 2160), 50 FPS
- F 4.24 12.66 mm, f/1.53 f/3.3
- Wide-Angle/Zoom Lens
- OS08A20 Sensor, 1/1.8"
- IP67-Rated Weather Resistance
- Enhanced Low-Light Performance
- Integrated High-Power Infrared LEDs
- 802.3af/802.3at support
- Built-in Microphone
- · Wall, Ceiling, or Pole Mount