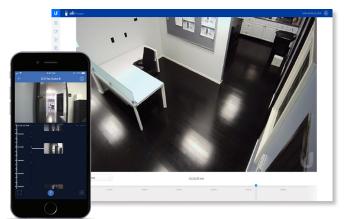

### **UniFi Protect Overview**

Designed for convenient monitoring and complete management of your camera surveillance system, the UniFi Protect Controller allows you to set up, configure, and monitor your UniFi cameras using a graphical user interface. As one of the built-in apps on the Cloud Key Gen2 Plus, there are no separate software, licensing, hosting, or support fees.

#### **Features**

**Easy Setup** Using a standard web browser or Bluetooth from your mobile device, deployment of your UniFi Protect controller can be set up and configured in a matter of minutes.

**Web Browser Access** UniFi Protect is accessible via WEB browser and designed to be easy to use, yet packed with advanced features. The UniFi Protect interface is incredibly intuitive and loaded with powerful features such as statistical reporting, multiple live view options, versatile camera settings, advanced analytics, and customizable event recordings.

#### **Live View**

View up to 20 live camera feeds in a single window. With basic and advanced template options available, choose the live view template that's right for you.