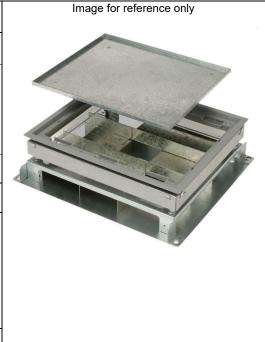

## In-Screed Floor Box Product Data Sheet

| Product Range                | USJ3                                                                                                                                  | Imag |
|------------------------------|---------------------------------------------------------------------------------------------------------------------------------------|------|
| Description                  | Universal Junction Box                                                                                                                |      |
| Key Features                 | Suitable for MT In-Screed system Range of Adaptors available Suitable for 60-85mm Screed Depth Adjustable height                      |      |
| Dimensions                   | 313mm x 313mm                                                                                                                         |      |
| Material(s)                  | Galvanised steel                                                                                                                      |      |
| Compliance /<br>Standards(s) | CE & UKCA Marked Low Voltage Directive 2014/35/EU The Electrical Equipment (Safety) Regulations 2016 BS 7671:2018 BS EN 61534-22:2014 |      |
| Packaging                    | Recyclable                                                                                                                            |      |