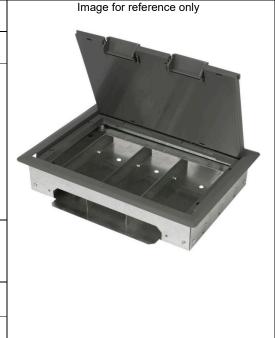

## In-Screed Floor Box Product Data Sheet

| Product Range                | USF32                                                                          | Image for refe |
|------------------------------|--------------------------------------------------------------------------------|----------------|
| Description                  | 3/4 Comp Floor Outlet Box                                                      |                |
| Key Features                 | One box suit 3 or 4 bay configuration                                          |                |
|                              | Suitable for 60-85mm Screed Depth                                              |                |
|                              | Adjustable trim height                                                         |                |
|                              | Range of power and data accessories                                            |                |
|                              | Optional sub-frame for higher traffic loads with Steel lid                     |                |
|                              | Lock for lid option                                                            |                |
|                              | Accepts carpets or tiles up to 6mm thick                                       |                |
| Dimensions                   | Base 324mm x 222mm x 55mm                                                      |                |
|                              | Carpet tile 305mm x 170mm                                                      |                |
|                              | Trim 358mm x 258mm                                                             |                |
| Material(s)                  | Galvanised steel base, Polypropylene lid & trim, Zinc plated steel load plate. |                |
| Compliance /<br>Standards(s) | CE & UKCA Marked                                                               |                |
|                              | Low Voltage Directive 2014/35/EU                                               |                |
|                              | The Electrical Equipment (Safety) Regulations 2016                             |                |
|                              | BS 7671:2018                                                                   |                |
|                              | BS EN 61534-22:2014                                                            |                |
| Packaging                    | Recyclable                                                                     |                |