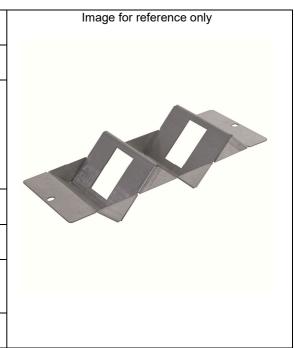

## 4 Comp Wave Plate 2 x RJ45 Product Data Sheet

| Product Range                | UP717                                                                                              |  |  |
|------------------------------|----------------------------------------------------------------------------------------------------|--|--|
| Description                  | 4 Comp Wave Plate 4 x RJ45                                                                         |  |  |
| Key Features                 | Suitable for 2 off LJ6 / RJ45 Modules.  Designed for use in MT 4 compartment Under floor products. |  |  |
|                              | Suitable for CAT6 and CAT7 when used with MT floor box                                             |  |  |
| Dimensions                   | 69.3mm x 185mm x 0.9mm                                                                             |  |  |
| Material(s)                  | Plate: Galvanised steel                                                                            |  |  |
| Compliance /<br>Standards(s) | BS7671:2018                                                                                        |  |  |
| Packaging                    | Recyclable                                                                                         |  |  |