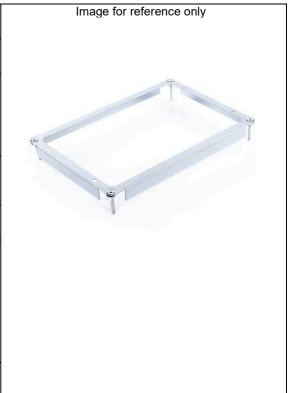

## **Raised Floor Box Sub-Frame Assembly Product Data Sheet**

| Product Range                | UMSF1                                                                                                                                                      |     |
|------------------------------|------------------------------------------------------------------------------------------------------------------------------------------------------------|-----|
| Description                  | Sub-frame for use with Raised Floor Boxes                                                                                                                  |     |
| Key Features                 | Fits within the MT raised floor box assembly to add greater strength.  Can be retrofit  Does not impact on access to accessories                           | (4) |
| Dimensions                   | 318 x 218 x 21.9mm<br>0.9mm Gauge                                                                                                                          |     |
| Material(s)                  | Galvanised steel                                                                                                                                           |     |
| Compliance /<br>Standards(s) | CE & UKCA Marked Low Voltage Directive 2014/35/EU The Electrical Equipment (Safety) Regulations 2016 BS 7671:2018 BS EN 61534-22:2014 BS EN 50085-2-2:2008 |     |
| Packaging                    | Recyclable                                                                                                                                                 |     |