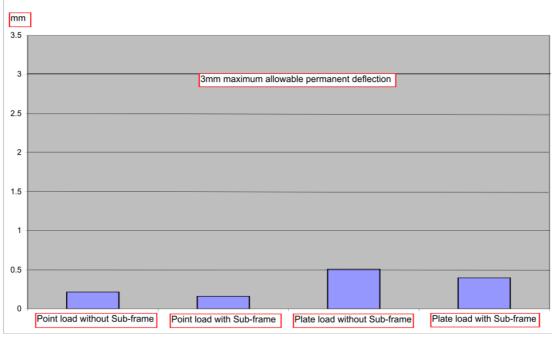

Compliance /<br>Standards(s) | CE & UKCA Marked Low Voltage Directive 2014/35/EU The Electrical Equipment (Safety) Regulations 2016 BS 7671:2018 BS EN 61534-22:2014 BS EN 50085-2-2:2008 |     |
| Packaging                    | Recyclable                                                                                                                                                 |     |



## Sustainability

We work hard to ensure our products meet the highest standards and are totally committed to the environment and maximising our usage of recycled material within our manufacturing process.

Raised Floor Boxes are manufactured from 100% recyclable materials all offering excellent fire performance.



DOC03563 Issue 1











## **Raised Floor Box Product Data Sheet Loading Data**





DOC03563 Issue 1