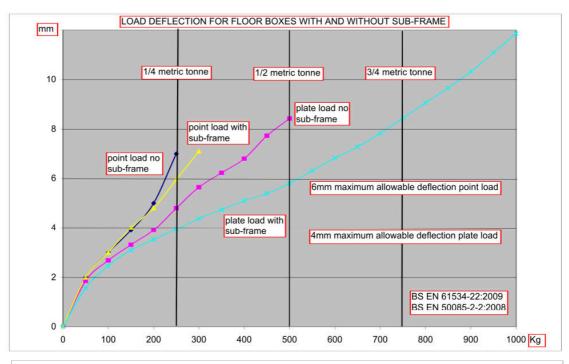

| Compliance /<br>Standards(s) | CE & UKCA Marked Low Voltage Directive 2014/35/EU The Electrical Equipment (Safety) Regulations 2016 BS 7671:2018 BS EN 61534-22:2014 BS EN 50085-2-2:2008 |     |
| Packaging                    | Recyclable                                                                                                                                                 |     |



## Sustainability

We work hard to ensure our products meet the highest standards and are totally committed to the environment and maximising our usage of recycled material within our manufacturing process.

Raised Floor Boxes are manufactured from 100% recyclable materials all offering excellent fire performance.



DOC03563 Issue 1











## **Raised Floor Box Product Data Sheet Loading Data**





DOC03563 Issue 1