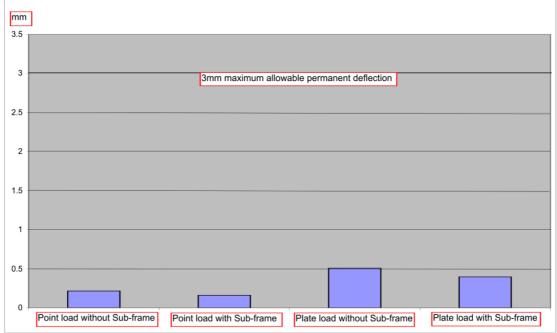

|                          |
|                              | BS EN 50085-2-2:2008                                                           |                          |
| Packaging                    | Recyclable                                                                     |                          |

## **Raised Floor Box Product Data Sheet**

## Sustainability

We work hard to ensure our products meet the highest standards and are totally committed to the environment and maximising our usage of recycled material within our manufacturing process.

Raised Floor Boxes are manufactured from 100% recyclable materials all offering excellent fire performance.



DOC00323 Issue 2









## Raised Floor Box Product Data Sheet Loading Data