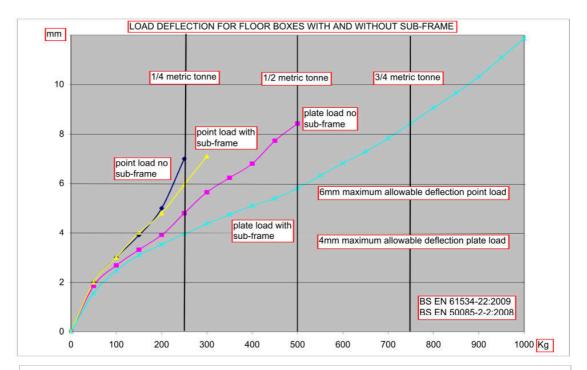

|                          |
|                              | BS EN 50085-2-2:2008                                                           |                          |
| Packaging                    | Recyclable                                                                     |                          |

## **Raised Floor Box Product Data Sheet**

## Sustainability

We work hard to ensure our products meet the highest standards and are totally committed to the environment and maximising our usage of recycled material within our manufacturing process.

Raised Floor Boxes are manufactured from 100% recyclable materials all offering excellent fire performance.



DOC00323 Issue 2









## Raised Floor Box Product Data Sheet Loading Data