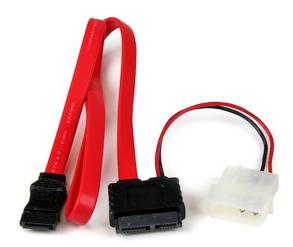

#### **Product ID: SLSATAF36**

The SLSATAF36 Slimline SATA to SATA with LP4 Power Cable (36-inch) features a SATA data receptacle and a LP4 power connection on one end, and a Slimline Serial ATA receptacle on the other - allowing you to connect a slim SATA drive to a computer motherboard that does not have a Slimline connection available.

#### **Features**

- 1x SATA connector
- 1x LP4 power connector
- 1x Slimline SATA connector
- Supports full SATA 3.0 6Gbps bandwidth
- Compatible with Slimline SATA optical drives