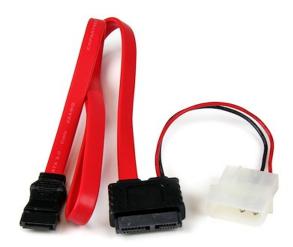

#### **Product ID: SLSATAF20**

The SLSATAF20 Slimline SATA to SATA with LP4 Power Cable (20-inch) features a SATA data receptacle and a LP4 power connection on one end, and a Slimline Serial ATA receptacle on the other - allowing you to connect a slim SATA drive to a computer motherboard that does not have a Slimline connection available.

#### **Features**

- 1x SATA connector
- 1x LP4 power connector
- 1x Slimline SATA connector
- Supports full SATA 3.0 6Gbps bandwidth
- Compatible with Slimline SATA optical drives