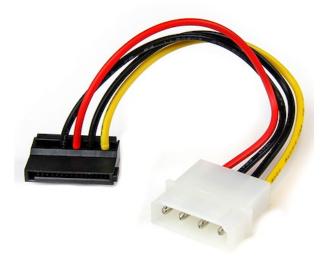

6in 4 Pin LP4 to Left Angle SATA Power Cable Adapter

## Product ID: SATAPOWADPL

The SATAPOWADPL LP4 to 90-degree SATA power adapter features one 4-Pin LP4 male connector and a left angle, 90-degree SATA power connector (female), which enables you to power a Serial ATA hard drive from a conventional LP4 connection and eliminates the need to upgrade the computer power supply for compatibility with the SATA hard drive.

The 90-degree (left angle) SATA power connector makes it easier to connect a SATA drive that's installed in hard to reach areas or tight spaces, avoiding the strain on both the connector and cable.

This LP4 to SATA adapter is backed by StarTech.com's Lifetime Warranty.

## Features

- 1x Molex (LP4) power connector
- 1x Left-angle (90-degree) SATA power connector
- Provides 6" in cable length

| Connector(s)             |                              |                                                      |
|--------------------------|------------------------------|------------------------------------------------------|
|                          | Warranty                     | Lifetime                                             |
|                          | Connector A                  | LP4 (4 pin; Large Drive Power)                       |
|                          | Connector B                  | SATA Power (15 pin)                                  |
| Physical                 |                              |                                                      |
| Characteristics          | Color                        | Black & White                                        |
|                          |                              |                                                      |
|                          | Connector Style              | Left Angled                                          |
|                          | Cable Length                 | 6.0 in [15.2 cm]                                     |
|                          | Product Length               | 6.0 in [15.2 cm]                                     |
|                          | Product Width                | 1.0 in [24.6 mm]                                     |
|                          | Product Height               | 0.9 in [21.6 mm]                                     |
|                          | Weight of Product            | 0.5 oz [15.0 g]                                      |
| Packaging<br>Information |                              |                                                      |
|                          | Package Quantity             | 1                                                    |
|                          | Package Length               | 0.0 in [0.7 mm]                                      |
|                          | Package Width                | 5.0 in [12.8 cm]                                     |
|                          | Package Height               | 8.7 in [22.0 cm]                                     |
|                          | Shipping (Package)<br>Weight | 0.8 oz [23.0 g]                                      |
| What's in the Box        |                              |                                                      |
|                          | Included in Package          | 6in 4 Pin LP4 to Left Angle SATA Power Cable Adapter |
|                          |                              |                                                      |