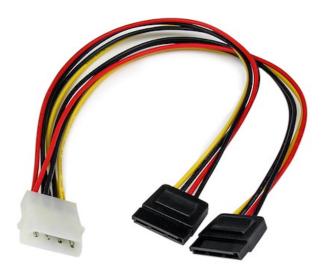

#### Product ID: PYO2LP4SATA

This 12in LP4 to SATA Power Y Cable Adapter features two Serial ATA power (female) connectors and one LP4 male connection - a reliable solution that lets you power two SATA drives using a single LP4 connection to the computer power supply.

This durable LP4/SATA Y cable adapter is 1ft in length, giving you enough cable slack to position drives as needed within the computer case while saving the cost and hassle of upgrading a power supply for compatibility with Serial ATA drives.