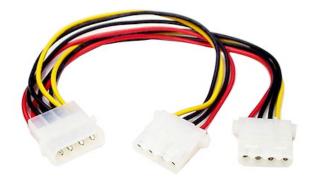

LP4 to 2x LP4 Power Y Splitter Cable M/F

Product ID: PYO2L

The PYO2L LP4 to 2x LP4 Power Y Splitter Cable features one LP4 male connector that breaks out into two LP4 female connectors, providing a cost-effective solution for connecting two LP4 peripheral devices (CD/DVD-ROM drives, IDE hard drives etc.) to a single LP4 connector provided by the computer power supply.