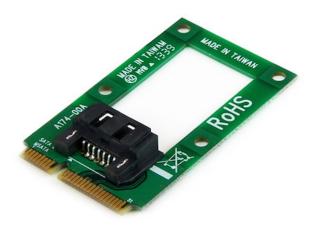

#### Product ID: MSAT2SAT3

The MSAT2SAT3 mSATA to SATA adapter enables you to connect a standard SATA drive to an available mSATA port.

The adapter improves system capacity by enabling an mSATA port to host a larger SATA hard drive (tested up to 4TB). For guaranteed compatibility and performance the adapter is compliant with SATA I/II/III revisions, allowing for transfer speeds up to 6Gb per second.

### Features

• Compliant with SATA revision I/II/III (1.5/3.0/6.0 Gbps)

Hardware

Warranty

2 Years

Interface

Micro SATA

|                             |                         | SATA                                                |
|-----------------------------|-------------------------|-----------------------------------------------------|
|                             | Number of Drives        | 1                                                   |
|                             | Drive Size              | 2.5in & 3.5in                                       |
|                             | Compatible Drive Types  | SATA                                                |
|                             | Drive Installation      | Fixed                                               |
| Performance                 |                         | SATA III (6 Choc)                                   |
|                             | Type and Rate           | SATA III (6 Gbps)                                   |
|                             | Hardware Raid Supported | No                                                  |
|                             | Max Drive Capacity      | Currently tested with up to 4TB 7200 RPM hard drive |
| Connector(s)                |                         |                                                     |
|                             | Drive Connectors        | SATA (7 pin, Data)                                  |
|                             | Host Connectors         | mSATA (52 pin, Mini SATA)                           |
| Software                    |                         |                                                     |
| _                           | OS Compatibility        | OS independent; No software or drivers required     |
| Environmental               | Operating Temperature   | 5C to 50C (41F to 122F)                             |
|                             | Storage Temperature     | -25C to 70C (-13F to 158F)                          |
|                             | Humidity                | Operating 20% to 80%                                |
|                             |                         | Non Operating 15% to 90%                            |
| Physical<br>Characteristics |                         |                                                     |
|                             | Color                   | Green                                               |
|                             | Product Length          | 2.0 in [51 mm]                                      |
|                             | Product Width           | 1.2 in [30 mm]                                      |
|                             | Product Height          | 0.3 in [8 mm]                                       |
|                             | Weight of Product       | 0.4 oz [10 g]                                       |
|                             |                         |                                                     |