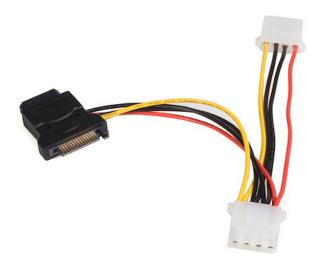

## SATA to LP4 Power Cable Adapter with 2 Additional LP4

### Product ID: LP4SATAFM2L

The LP4SATAFM2L SATA to LP4 Power Cable, lets you power an IDE (LP4-connected) drive using a SATA power connector from the computer power supply. The adapter features two additional LP4 power connectors, offering the versatility to connect two additional (LP4 connected) drives (CD/DVD-ROM, HDD, etc.) using the same single connection to the computer power supply.

### **Features**

- Compatible with all IDE hard drives
- SATA to dual LP4

Connector(s)

Warranty Lifetime

Connector A SATA Power (15 pin)

|                             | Connector B                  | LP4 (4 pin; Large Drive Power)                        |
|-----------------------------|------------------------------|-------------------------------------------------------|
| Physical<br>Characteristics |                              |                                                       |
|                             | Color                        | Black                                                 |
|                             | Cable Length                 | 6.0 in [15.3 cm]                                      |
|                             | Product Length               | 6.0 in [15.3 cm]                                      |
|                             | Product Width                | 1.0 in [26.0 mm]                                      |
|                             | Product Height               | 0.3 in [8.0 mm]                                       |
|                             | Weight of Product            | 1.0 oz [29.5 g]                                       |
| Packaging<br>Information    |                              |                                                       |
|                             | Package Length               | 4.9 in [12.4 cm]                                      |
|                             | Package Width                | 0.2 in [4.0 mm]                                       |
|                             | Package Height               | 8.7 in [22.2 cm]                                      |
|                             | Shipping (Package)<br>Weight | 1.0 oz [29.5 g]                                       |
| What's in the Box           | Included in Package          | SATA to LP4 Power Cable Adapter with 2 Additional LP4 |