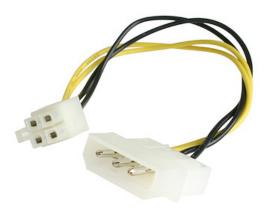

## 6in LP4 to P4 Auxiliary Power Cable Adapter

### **Product ID: LP4P4ADAP**

This 6in LP4 to P4 Auxiliary Power Cable Adapter turns a female LP4 connector into the male P4 connector needed for connecting to a Pentium 4 motherboard.

This cable adapter is constructed of top quality materials and designed for durable performance, the LP4 to P4 auxiliary power cable is backed by StarTech.com's Lifetime Warranty.

# **Applications**

• Turns your LP4 connector into a male P4 connector

### **Features**

• Used for Pentium 4 motherboards

Warranty Lifetime

Connector A LP4 (4 pin; Large Drive Power)

Connector B ATX 12V P4 Power (4 pin, v 2.x)

**Physical** 