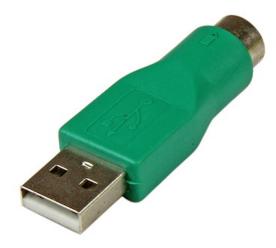

## Product ID: GC46MF

The GC46MF PS/2 Mouse-to-USB Adapter features a PS/2 female connector on one end and a USB (type A) Male connector on the other, allowing you to plug your PS/2 mouse into a USB port.