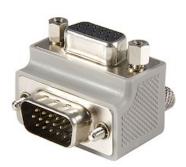

#### Product ID: GC1515MFRA1

This Right Angle VGA to VGA Cable Adapter Type 1 provides one right angled VGA male connector and one standard VGA female connector - allowing you to connect the cable to a VGA female port, even if space around the VGA port is limited.