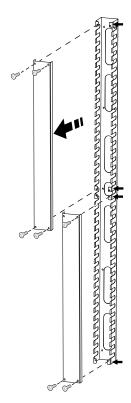

## Install the Vertical Cable Manager:

Remove the eight (8) M4 x 6 screws from the two (2) Vertical Cable Manager Covers.

Use the ten (10) M5 x 10 screws to install the Vertical Cable Manager Body to the vertical mounting rails of your Easy Rack.

Install the Covers to the Vertical Cable Manger Body using the eight (8) M4 x 6 screws you removed when removing the Covers.