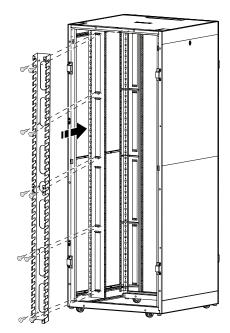

## Install the Vertical Cable Manager:

Remove the eight (8) M4 x 6 screws from the two (2) Vertical Cable Manager Covers.

Use the ten (10) M5 x 10 screws to install the Vertical Cable Manager Body to the vertical mounting rails of your Easy Rack.