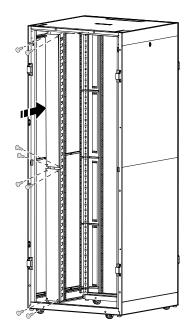

## Install the Vertical Cable Manager:

Remove the eight (8) M4 x 6 screws from the two (2) Vertical Cable Manager Covers.

Use the ten (10) M5 x 10 screws to install the Vertical Cable Manager Body to the vertical mounting rails of your Easy Rack.