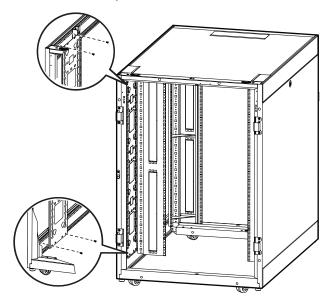

## Installation:

Use four (4) M5 x 10 Phillips head screws provided to install the 0U Vertical Accessory Channel to the top and bottom side supports in the rear of the rack. The 24U Easy Rack in the illustration below is shown from the rear with the doors removed for clarity.