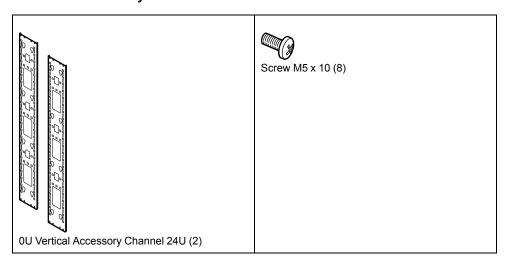

## Easy Rack 0U Vertical Accessory Channel 24U ER7RCC24

Accessory Kit for use with 24U Easy Rack

## **Kit Instructions**

## **ER7RCC24 Inventory**



## Installation:

Use four (4) M5 x 10 Phillips head screws provided to install the 0U Vertical Accessory Channel to the top and bottom side supports in the rear of the rack. The 24U Easy Rack in the illustration below is shown from the rear with the doors removed for clarity.



APC by Schneider Electric 70 Mechanic Street 02035 Foxboro, MA USA As standards, specifications, and design change from time to time, please ask for confirmation of the information given in this publication.

© – 2021 APC by Schneider Electric. All rights reserved.