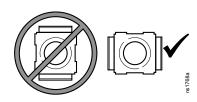

#### **FALLING EQUIPMENT HAZARD**

Do NOT install cage nuts vertically with the tabs engaging the top and bottom of the square hole.

Failure to follow these instructions can result in injury or equipment damage.

- Install cage nuts horizontally, with the tabs engaging the sides of the square hole.
- Install the cage nuts on the interior of the vertical mounting rail.