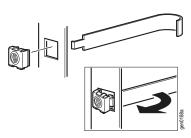

#### Install the cage nut:

- From the inside of the rack, insert the cage nut into the square hole.
- Hook one tab of the cage nut assembly through the far side of the hole.
- 3. Place the cage nut tool on the other side of the cage nut and pull to snap into position.