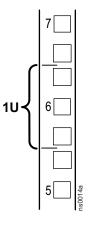

#### Proper location in the rack for the cage nuts:

- Locate the top and bottom U space on the vertical mounting rails. Every third hole on the mounting rails is numbered to indicate the middle of a U space.
- 2. Install the cage nuts on the interior of the vertical mounting rail; then install the shelf.