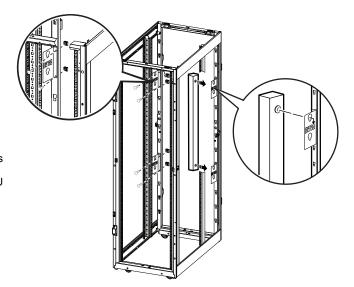

- Install cage nuts horizontally, with the tabs engaging the sides of the square hole.
- Install the cage nuts on the interior of the vertical mounting rail.

#### Install the cage nut:

- From the inside of the rack, insert the cage nut into the square hole.
- Hook one tab of the cage nut assembly through the far side of the hole.
- 3. Place the cage nut tool on the other side of the cage nut and pull to snap into position.

Make sure to position the Mounting Brackets so that the small end of the cut out is at the bottom so the toolless mounting peg of a Rack PDU installs securely.

The Easy Rack in the illustration is shown without doors or side panels for clarity.