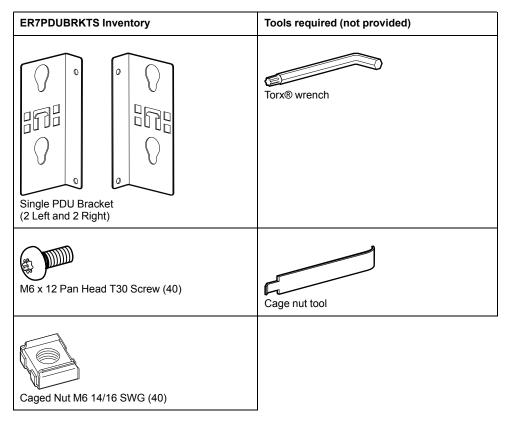

# Easy Rack Single Mounting Bracket Kit ER7PDUBRKTS

### **Kit Instructions**

The Single Mounting Brackets are used to mount a Rack PDU or other equipment to the vertical mounting rails inside the rack. The location of the Mounting Brackets depends on the equipment you want to install. The Mounting Brackets have cut outs to accommodate the toolless mounting pegs of a Rack PDU.

#### Install the Mounting Brackets:

Using the hardware provided, install the Mounting Brackets in the location where you plan to install your Rack PDU or other equipment. There are four Mounting Brackets in the Kit; two (2) for the left side of the rack and two (2) for the right side of the rack.