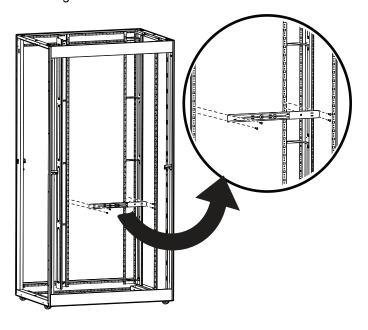

## Installation:

The 1U Cable Manager is installed to the front and rear vertical mounting rails on either side of your Easy Rack. The 1U Cable Manager can be adjusted to fit the depth of your Easy Rack. From the center of the mounting holes, the Cable manager can be extended from the minimum depth of 383mm (15.08 in.) to the maximum of 573mm (22.56 in.).

Use the four  $(4) \, \text{M5} \, \text{x} \, 10$  Phillips head screws provided to install the 1U Cable Manager to the round holes on the inside edge of the front and rear vertical mounting rails.

APC by Schneider Electric 70 Mechanic Street 02035 Foxboro, MA USA As standards, specifications, and design change from time to time, please ask for confirmation of the information given in this publication.