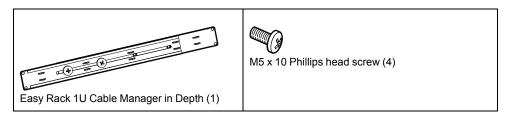

## **ER7DCM Inventory**

Use the four  $(4) \, \text{M5} \, \text{x} \, 10$  Phillips head screws provided to install the 1U Cable Manager to the round holes on the inside edge of the front and rear vertical mounting rails.

APC by Schneider Electric 70 Mechanic Street 02035 Foxboro, MA USA As standards, specifications, and design change from time to time, please ask for confirmation of the information given in this publication.