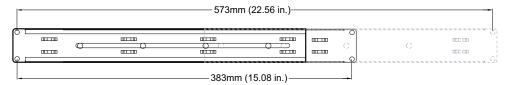

## Installation:

The 1U Cable Manager is installed to the front and rear vertical mounting rails on either side of your Easy Rack. The 1U Cable Manager can be adjusted to fit the depth of your Easy Rack. From the center of the mounting holes, the Cable manager can be extended from the minimum depth of 383mm (15.08 in.) to the maximum of 573mm (22.56 in.).