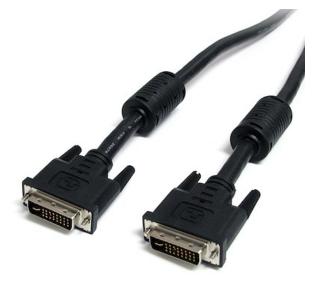

15 ft DVI-I Dual Link Digital Analog Monitor Cable M/M

Product ID: DVIIDMM15

The DVIIDMM15 15ft DVI-I Dual Link cable features 2 male DVI-I (29-pin) connectors and provides a reliable connection between your desktop or laptop computer and a DVI-I monitor or projector.

The 15ft DVI-I male to male cable supports resolutions of up to 2560x1600 and transmission rates of up to 9.9 Gbits/sec, and is fully compliant with DVI DDWG standards.

Designed and constructed for maximum durability, this high quality video cable is backed by StarTech.com's Lifetime Warranty.