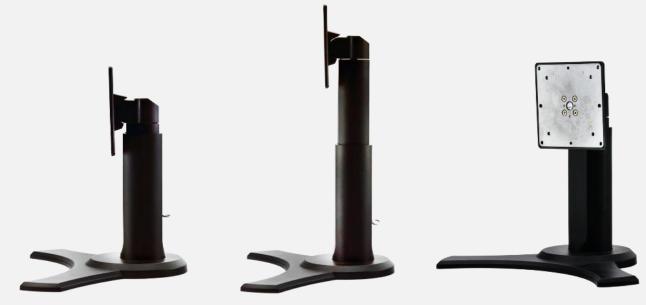

# Height Adj. Stand Experts in Display

4 in 1 Height Adjustable Ergonomic Stand suitable for 3,3 ~ 4,3 Kg monitors

**Loading range**:  $3,3 \sim 4,3 \text{kg } (\pm 0,1 \text{kg})$ 

**Lift**: 110 ± 5mm

**Swivel**:  $-45^{\circ} \pm 3^{\circ} \sim 45^{\circ} \pm 3^{\circ}$ 

**Pivot**: 90 ° ± 3°

Tilt:  $-5^{\circ} + 3^{\circ} \sim 20^{\circ} + 3^{\circ}$ 

VESA 100x100 & 75x75 mm

PART. NO.: 80-04000004G000

EAN CODE .: 4711404021725 Durability: Height Adjustable Mechanism durable for a minimum

of x2500 adjustable movements

Product Dimension: 317 x 217 x 284 ~ 384 mm (W x D x H)

Packaging Dimension: 340 x 233 x 108 mm Net Weight: 1,01 Kg Gross Weight: 1,31 Kg

© 2022 HANNSpree Europe Holdings B.V. Specifications and design as well as accessories are subject to change without notice. Screen shots are simulated. Actual products may differ slightly from those illustrated on this promotion material. Please refer to actual samples for final selection. The products displayed on this promotion material may not be available for purchase in your particular country or locality. Please check with your local HANNspree authorized representatives for the availability of specific products in your area. All brand, product, Service names and logos are trademarks and/or registered trademarks of their respective manufactures and Companies.