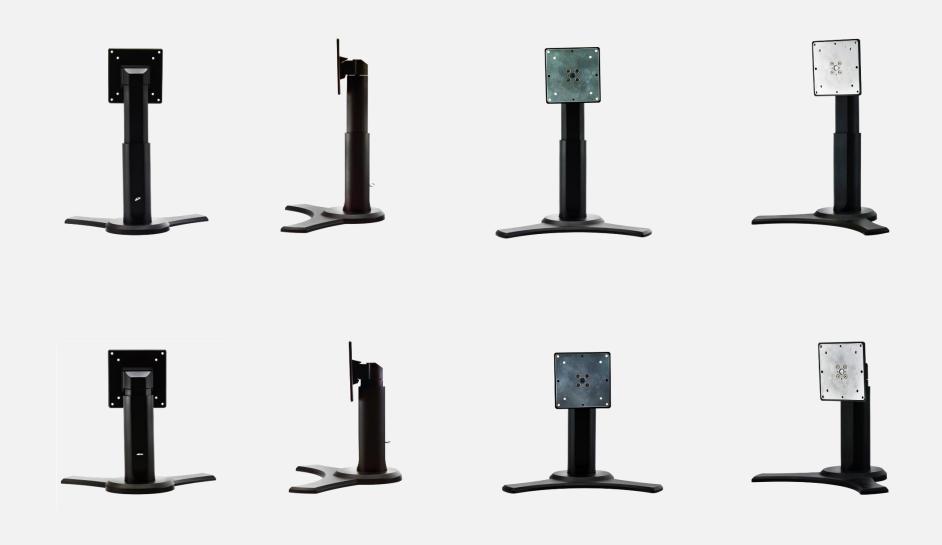

# Height Adj. Stand Experts in Display

4 in 1 Height Adjustable Ergonomic Stand suitable for 3,3 ~ 4,3 Kg monitors

**Loading range**:  $3,3 \sim 4,3 \text{kg } (\pm 0,1 \text{kg})$ 

**Lift**: 110 ± 5mm

**Swivel**:  $-45^{\circ} \pm 3^{\circ} \sim 45^{\circ} \pm 3^{\circ}$ 

**Pivot**: 90 ° ± 3°

Tilt:  $-5^{\circ} + 3^{\circ} \sim 20^{\circ} + 3^{\circ}$ 

VESA 100x100 & 75x75 mm

PART. NO.: 80-04000004G000

EAN CODE .: 4711404021725 Durability: Height Adjustable Mechanism durable for a minimum

of x2500 adjustable movements

Product Dimension: 317 x 217 x 284 ~ 384 mm (W x D x H)

Packaging Dimension: 340 x 233 x 108 mm Net Weight: 1,01 Kg Gross Weight: 1,31 Kg

© 2022 HANNSpree Europe Holdings B.V. Specifications and design as well as accessories are subject to change without notice. Screen shots are simulated. Actual products may differ slightly from those illustrated on this promotion material. Please refer to actual samples for final selection. The products displayed on this promotion material may not be available for purchase in your particular country or locality. Please check with your local HANNspree authorized representatives for the availability of specific products in your area. All brand, product, Service names and logos are trademarks and/or registered trademarks of their respective manufactures and Companies.